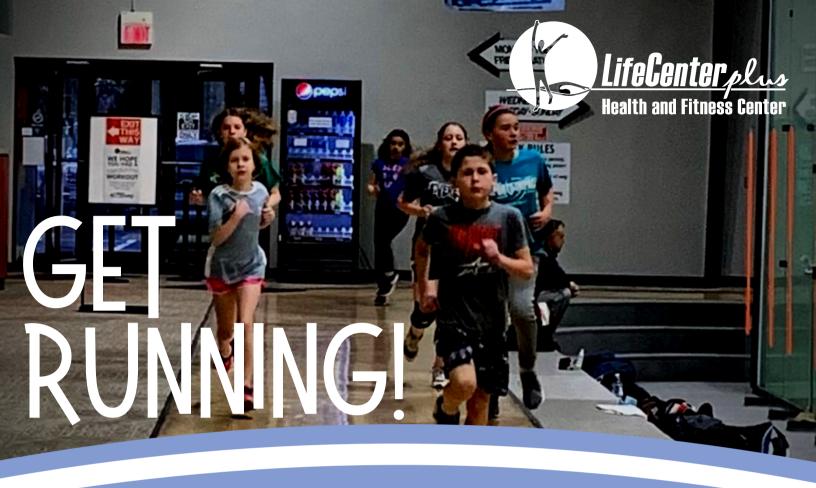

## Youth Running ClubWNTER

## TUESDAY & THURSDAY, 6:30-7:30PM 2024

## Winter Session: January 9 - February 29

Keep your children active outside of school hours and during the winter months with running, in a fun and team-like environment! Expect 15 minutes of warm-up and stretching, 30 minutes of running activities, and 15 minutes of core work with each class. **PRICING** 